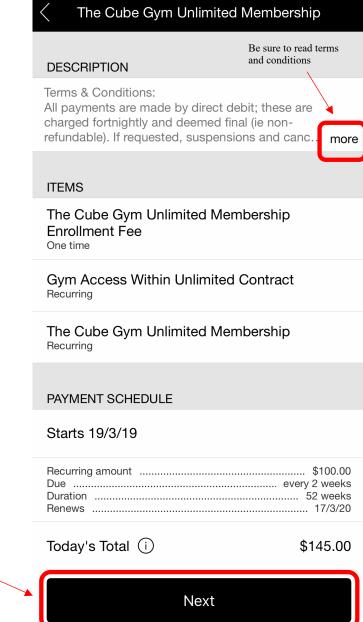

# **USING TCG APP TO PURCHASE MEMBERSHIP**

Open TCG App (you can download here: iPhone / Android

Click 'Next'

X Terms and Conditions

To buy, you must agree to the terms and conditions of

# The Cube Gym Unlimited Membership

# 2 Your Membership

Membership Type: You are becoming a member of The Cube Gym at Unit E, 134 Old Pittwater Rd, Brookvale, ('The Cube') under the membership type selected in your Membership Application Form.

Unlimited Membership entitles you to attend unlimited sessions at The Cube during your membership, subject to our timetable, opening hours, these Terms and the Gym Rules.

Gym Access Only Membership entitles you to use the gym floor and equipment at The Cube, subject to our opening hours, these Terms and the Gym Rules, but you must pay a casual fee for each time you attend a class, group training session or event.