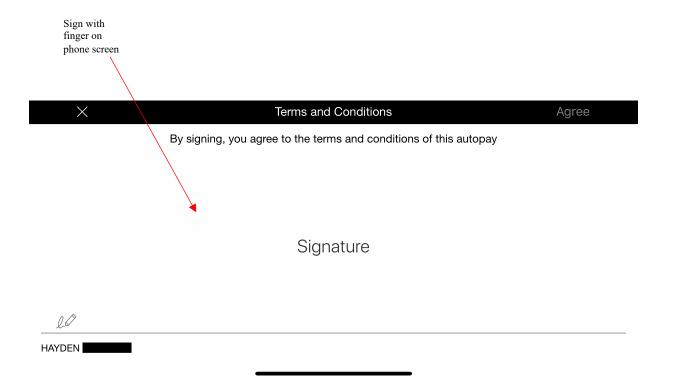

Once read and understood, click 'Agree'

Agree

|   | ×                                        | Checkout                                         |  |
|---|------------------------------------------|--------------------------------------------------|--|
|   |                                          |                                                  |  |
|   | The Cube Gym Unlimited Membership  Start |                                                  |  |
|   | Recurring amount<br>Due<br>Duration      | \$100.00 \$100.00 every 2 weeks 52 weeks 17/3/20 |  |
|   | ① Promo code                             |                                                  |  |
|   | ⊕ Gift card                              |                                                  |  |
| ` | Add payment met                          | nod >                                            |  |
| • |                                          |                                                  |  |
|   | Today's Total (i)                        | \$145.00                                         |  |
|   | Today's Total (i)                        | \$145.00                                         |  |
|   | Today's Total (i)                        | \$145.00                                         |  |
|   | Today's Total (i)                        | \$145.00                                         |  |
|   |                                          |                                                  |  |
|   |                                          | \$145.00  d Today's Total when you tap Buy       |  |