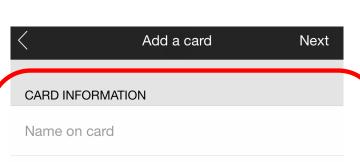

Add a payment method

Expiration date

Card number

Enter your

card details

This card will be saved for future purchases. (i)

Select 'Buy' and you are signed up

Next